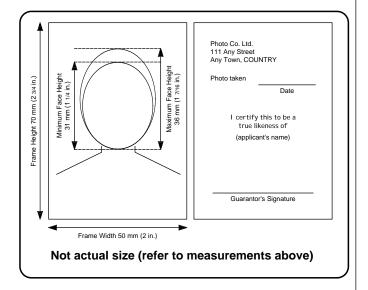

te;
- show a neutral facial expression (no smiling, mouth closed) and looking straight at the camera, with eyes open and clearly visible;
- · have uniform lighting—no shadows, glare or flash reflections;
- show a full front view of the face and top of the shoulders squared to the camera (face and shoulders centered in the photo, head not tilted or turned);
- reflect natural skin tone and be taken against a plain white or lightcoloured background with enough contrast between the background, facial features and clothing, so that your features appear clearly against the background;
- be originals that have not been altered in any way and not taken from an existing photo;
- be taken within the last six (6) months from the date the application is submitted and reflect your current appearance.



#### The following must appear on the back of one photo

- The name and complete address of the photo studio (not a P.O. Box) and the date the photo was taken. The photographer may use a stamp or handwrite this information (stick-on labels are not acceptable).
- The guarantor's signature.

#### **Additional information**

- Prescription glasses may be worn in photos as long as there is no glare and the eyes are clearly visible.
- The red-eye effect, tinted glasses and sunglasses make the photos unacceptable.
- Hats and head coverings must not be worn, except for religious beliefs or medical reasons. The head covering and hair must not cast shadows on the face and the full face must be clearly visible.

More information is available at Canada.ca/passport.